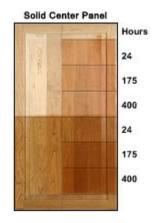

#### Examples of UV Exposure

The pictures in this section indicate the tested effect of 24, 175 and 400 hours of UV exposure equal to that experienced at noon. The top half of each picture shows the effect on an unfinished door; the bottom half is the effect on the particular finish indicated.

#### **Oak**

Signup for our Newsletter

Email

| Sign in / Create an account |   |
|-----------------------------|---|
| Shop by Category            |   |
| Shop by Brand               |   |
| More Information            | ~ |