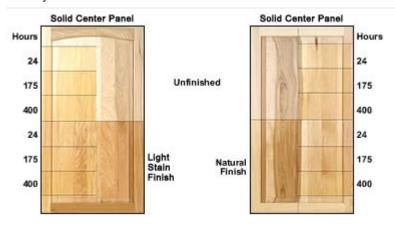

#### Examples of UV Exposure

The pictures in this section indicate the tested effect of 24, 175 and 400 hours of UV exposure equal to that experienced at noon. The top half of each picture shows the effect on an unfinished door; the bottom half is the effect on the particular finish indicated.

#### **Hickory**

Cherry

Unfinished

Light Stain Finish

Unfinished

Deep Stain Finish