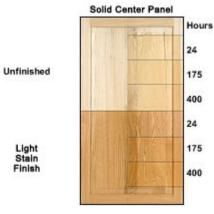

#### Examples of UV Exposure

The pictures in this section indicate the tested effect of 24, 175 and 400 hours of UV exposure equal to that experienced at noon. The top half of each picture shows the effect on an unfinished door; the bottom half is the effect on the particular finish indicated.

### Maple

Unfinished

Natural Finish

Veneer Center Panel
Hours
24
175
400
24
175
400

Unfinished

Medium Stain Finish