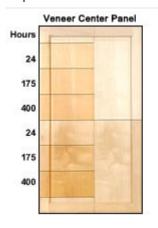

#### Examples of UV Exposure

The pictures in this section indicate the tested effect of 24, 175 and 400 hours of UV exposure equal to that experienced at noon. The top half of each picture shows the effect on an unfinished door; the bottom half is the effect on the particular finish indicated.

### Maple

Unfinished

Natural Finish

Veneer Center Panel
Hours
24
175
400
24
175
400

Unfinished

Medium Stain Finish