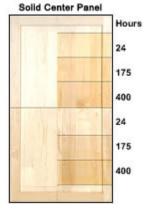

#### Examples of UV Exposure

The pictures in this section indicate the tested effect of 24, 175 and 400 hours of UV exposure equal to that experienced at noon. The top half of each picture shows the effect on an unfinished door; the bottom half is the effect on the particular finish indicated.

### Maple

Unfinished

Natural Finish

Veneer Center Panel
Hours
24
175
400
24
175
400

Unfinished

Medium Stain Finish