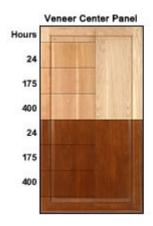

#### Examples of UV Exposure

The pictures in this section indicate the tested effect of 24, 175 and 400 hours of UV exposure equal to that experienced at noon. The top half of each picture shows the effect on an unfinished door; the bottom half is the effect on the particular finish indicated.

### Maple

Unfinished

Natural Finish

Veneer Center Panel
Hours
24
175
400
24
175
400

Unfinished

Medium Stain Finish