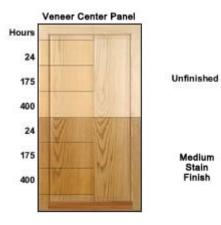

#### Examples of UV Exposure

The pictures in this section indicate the tested effect of 24, 175 and 400 hours of UV exposure equal to that experienced at noon. The top half of each picture shows the effect on an unfinished door; the bottom half is the effect on the particular finish indicated.

### Maple

Unfinished

Natural Finish

Veneer Center Panel
Hours
24
175
400
24
175
400

Unfinished

Medium Stain Finish