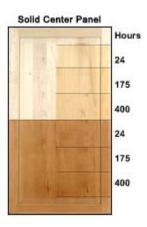

#### Examples of UV Exposure

The pictures in this section indicate the tested effect of 24, 175 and 400 hours of UV exposure equal to that experienced at noon. The top half of each picture shows the effect on an unfinished door; the bottom half is the effect on the particular finish indicated.

### Maple

Unfinished

Natural Finish

Veneer Center Panel
Hours
24
175
400
24
175
400

Unfinished

Medium Stain Finish