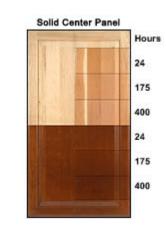

#### Examples of UV Exposure

The pictures in this section indicate the tested effect of 24, 175 and 400 hours of UV exposure equal to that experienced at noon. The top half of each picture shows the effect on an unfinished door; the bottom half is the effect on the particular finish indicated.

### Maple

Unfinished

Natural Finish

Veneer Center Panel
Hours
24
175
400
24
175
400

Unfinished

Medium Stain Finish