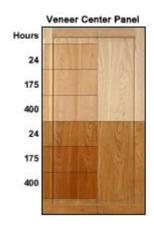

#### Examples of UV Exposure

The pictures in this section indicate the tested effect of 24, 175 and 400 hours of UV exposure equal to that experienced at noon. The top half of each picture shows the effect on an unfinished door; the bottom half is the effect on the particular finish indicated.

### Maple

Unfinished

Natural Finish

Veneer Center Panel
Hours
24
175
400
24
175
400

Unfinished

Medium Stain Finish