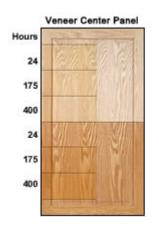

#### Examples of UV Exposure

The pictures in this section indicate the tested effect of 24, 175 and 400 hours of UV exposure equal to that experienced at noon. The top half of each picture shows the effect on an unfinished door; the bottom half is the effect on the particular finish indicated.

### Maple

Unfinished

Natural Finish

Veneer Center Panel
Hours
24
175
400
24
175
400

Unfinished

Medium Stain Finish