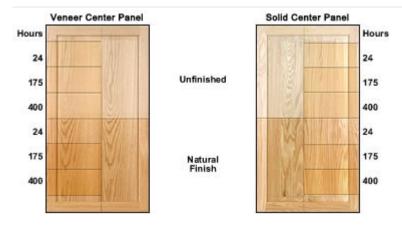

#### Examples of UV Exposure

The pictures in this section indicate the tested effect of 24, 175 and 400 hours of UV exposure equal to that experienced at noon. The top half of each picture shows the effect on an unfinished door; the bottom half is the effect on the particular finish indicated.

### Maple

Unfinished

Natural Finish

Veneer Center Panel
Hours
24
175
400
24
175
400

Unfinished

Medium Stain Finish